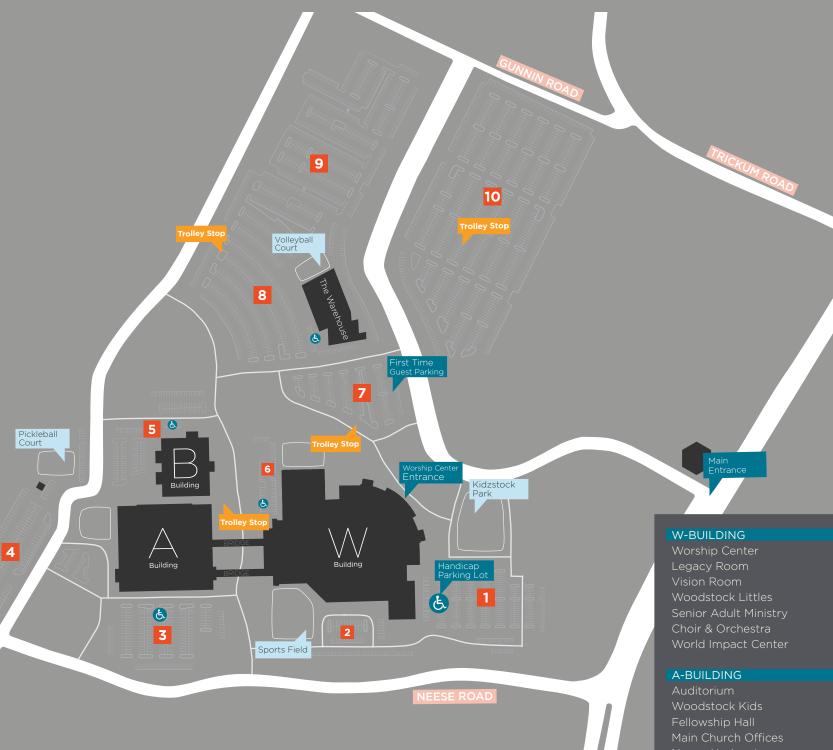

## Trolley Information

Park near a white tent on Sunday mornings to ride one of our Trolleys, which run before and after the 9:30 & 11:00AM services.

### Kidzstock

KidzStock was built to provide a place for families in our community to come, free of charge, and enjoy time together. The park is open daily from 8:00AM until dark. Thrive Special Needs Ministry

#### **B-BUILDING**

Student Ministry Office ESL/Citizenship Classes Care Ministry/Thrift Store

### THE WAREHOUSE

Middle School Ministry