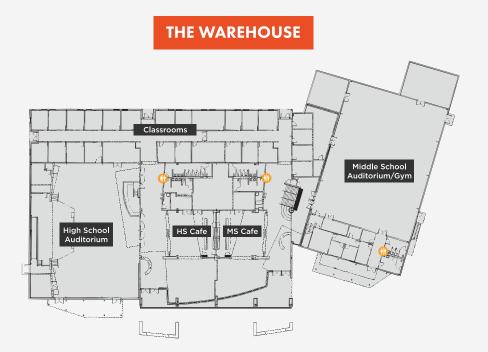

92, WOODSTOCK, GA 30188

# WELCOME!

If you need assistance during your visit, please text "HELP" to 678.831.6489 or call the church office at 770.926.4428.

## **SUNDAY MORNING GROUPS** 8:00, 9:30 & 11:00AM

## **WORSHIP SERVICES** 9:30 & 11:00AM

Visit www.fbcw.org for more information



## Trolley Information

Park near a white tent on Sunday mornings to ride one of our Trolleys, which run before and after the 9:30 & 11:00AM services.

### Kidzstock

KidzStock was built to provide a place for families in our community to come, free of charge, and enjoy time together. The park is open daily from 8:00AM until dark. Thrive Special Needs Ministry

#### **B-BUILDING**

Student Ministry Office ESL/Citizenship Classes Care Ministry/Thrift Store

### THE WAREHOUSE

Middle School Ministry