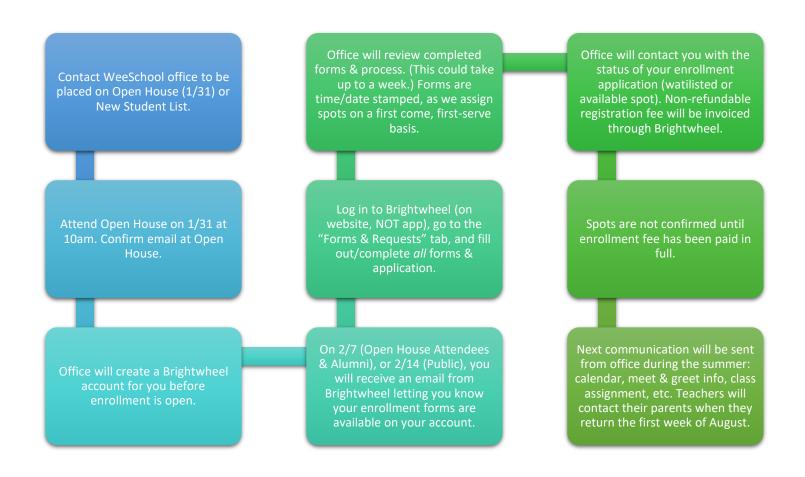

|
| 3 days: \$290 Enrollment Fee \$50 Student Fee (due 6/1) Annual Tuition \$2900 (10 payments of \$290 8/1/24 – 5/1/25          |                                                              |
| 4 days: \$320 Enrollment Fee \$50 Student Fee (due 6/1)                                                                      | Annual Tuition \$3200 (10 payments of \$320 8/1/24 – 5/1/25) |

Enrollment will continue until all spots have been filled.

<u>Kindergarten:</u> \$390 Enrollment Fee \$50 Student Fee (due 6/1) Annual Tuition \$3900 (10 payments of \$390 8/1/24 – 5/1/25) \*Enrollment Fee & Student Fee are *non-refundable* and *non-transferable*\*

For enrollment information, please contact the WeeSchool office at 770.926.9158.

# **Enrollment Process:**



### **Additional Tour Dates:**

(Reservations required)

Wednesday, February 7<sup>th</sup> at 10am Wednesday, March 6<sup>th</sup> at 10am Wednesday, April 10<sup>th</sup> at 10am Wednesday, June 5<sup>th</sup> at 10am