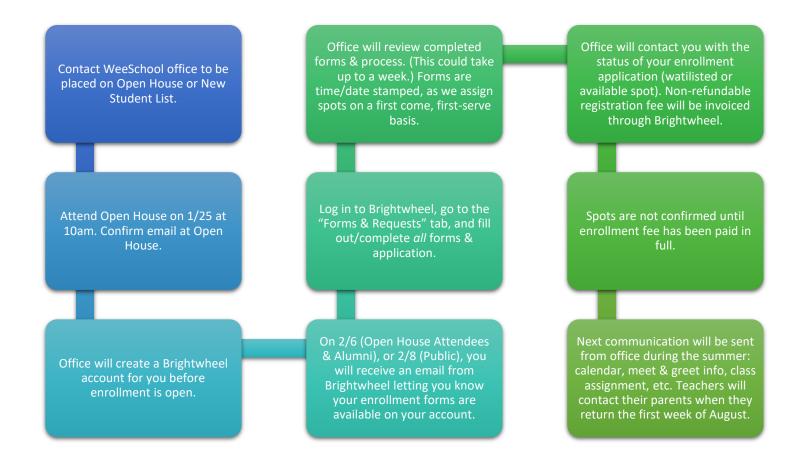

| Non-Refundable \$275 Enrollment Fee      | Annual Tuition   | \$2750 (10 payments of \$275 8/1/23 – 5/1/24) |
| <u>4 days:</u>                                                                                                                  | Non-Refundable \$305 Enrollment Fee      | Annual Tuition   | \$3050 (10 payments of \$305 8/1/23 – 5/1/24) |
| <u>Kindergarten:</u>                                                                                                            | Non-Refundable \$375 Enrollment Fee      | Annual Tuition   | \$3750 (10 payments of \$375 8/1/23 – 5/1/24) |

Enrollment will continue until all spots have been filled.

For enrollment information, please contact the WeeSchool office at 770.926.9158.

## **Enrollment Process:**



## Additional Tour Dates:

## (Reservations required)

Wednesday, February 1st at 10am Wednesday, March 1st at 10am Wednesday, April 12th at 10am Wednesday, June 7th at 10am